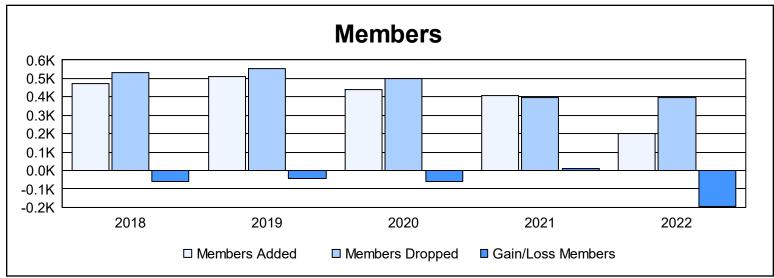

District 354 F

As of June 2022 Cumulative

| Year      | New<br>Clubs | Dropped<br>Clubs | Gain/<br>Loss<br>Clubs | New<br>Members | Charter<br>Members | Reinstate<br>Members | Transfer<br>Members | Total<br>Member<br>Added | Total<br>Members<br>Dropped | Gain/<br>Loss<br>Members |
|-----------|--------------|------------------|------------------------|----------------|--------------------|----------------------|---------------------|--------------------------|-----------------------------|--------------------------|
| 2017-2018 | 2            | 2                | 0                      | 368            | 57                 | 38                   | 8                   | 471                      | 533                         | -62                      |
| 2018-2019 | 2            | 3                | -1                     | 444            | 48                 | 14                   | 3                   | 509                      | 551                         | -42                      |
| 2019-2020 | 2            | 4                | -2                     | 361            | 66                 | 12                   | 2                   | 441                      | 500                         | -59                      |
| 2020-2021 | 2            | 2                | 0                      | 323            | 73                 | 8                    | 4                   | 408                      | 397                         | 11                       |
| 2021-2022 | 0            | 1                | -1                     | 183            | 3                  | 7                    | 7                   | 200                      | 398                         | -198                     |
| Average   | 2            | 2                | -1                     | 336            | 49                 | 16                   | 5                   | 406                      | 476                         | -70                      |